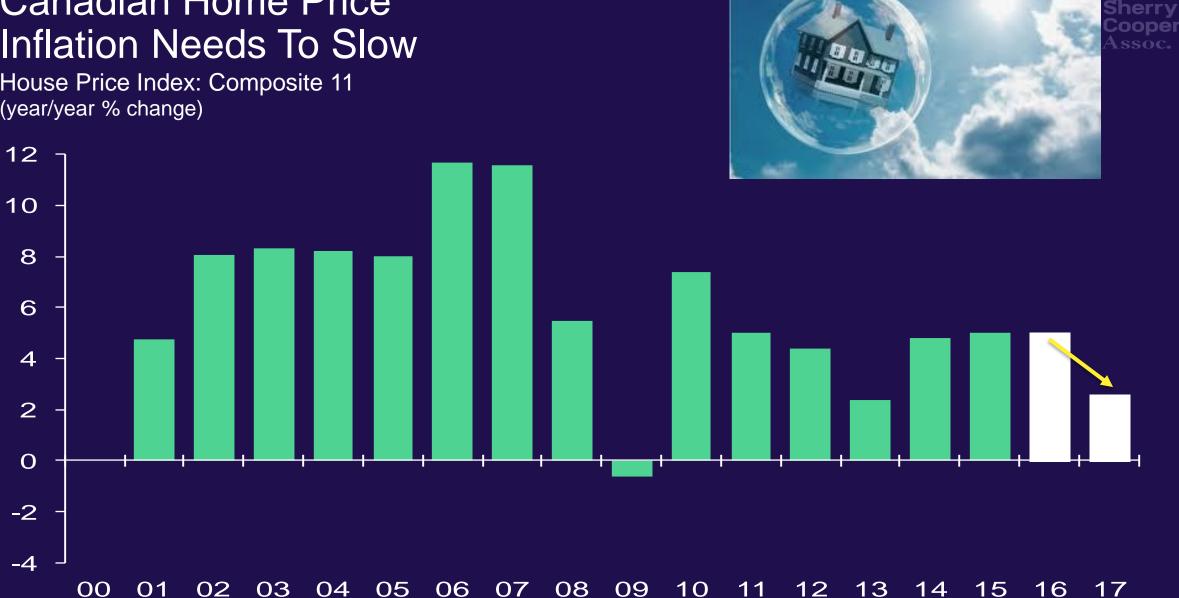

#### **Canadian Home Price** Inflation Needs To Slow

House Price Index: Composite 11 (year/year % change)

6

4

2

0

-4

White bars indicate forecasts. Forecast provided by Royal LePage and RBC Research Source: Teranet/National Bank, Haver Analytics