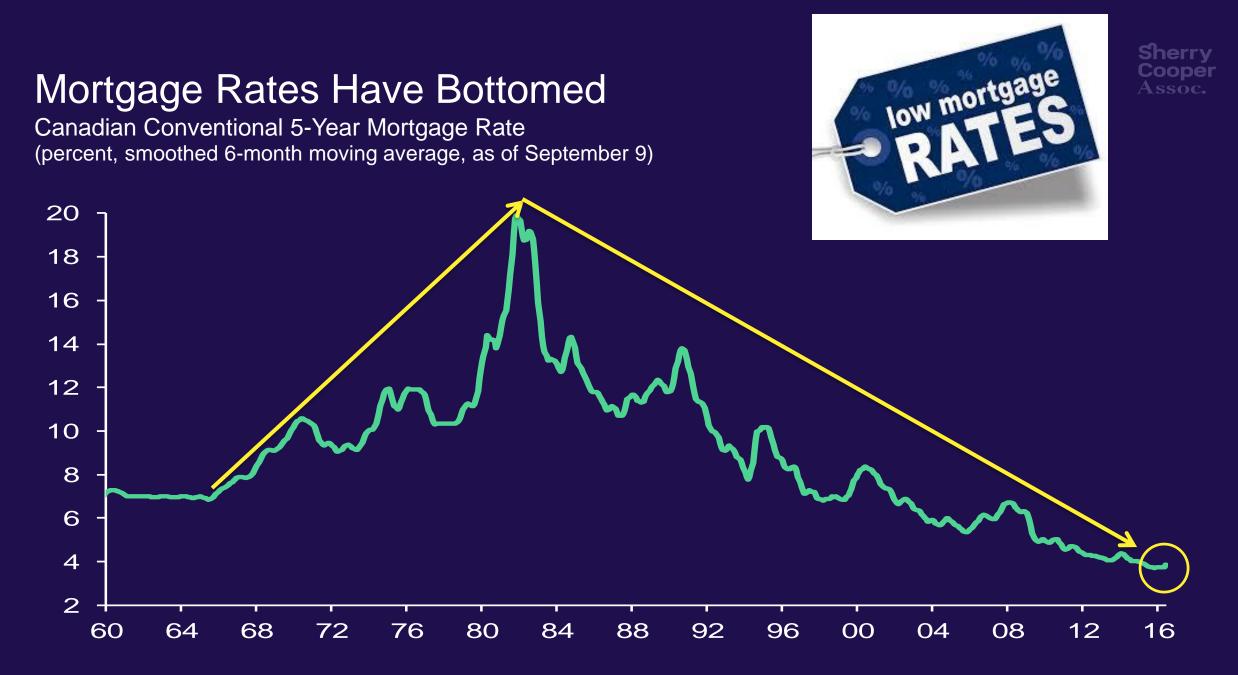

#### Financial Markets

Mortgage Rates Still Very Low Bank of Canada Stands Pat Fed Will Hike Rates

Source: Haver Analytics

Forecast = Sherry Cooper Assoc. Source: Haver Analytics, Bank of Canada, Federal Reserve Board