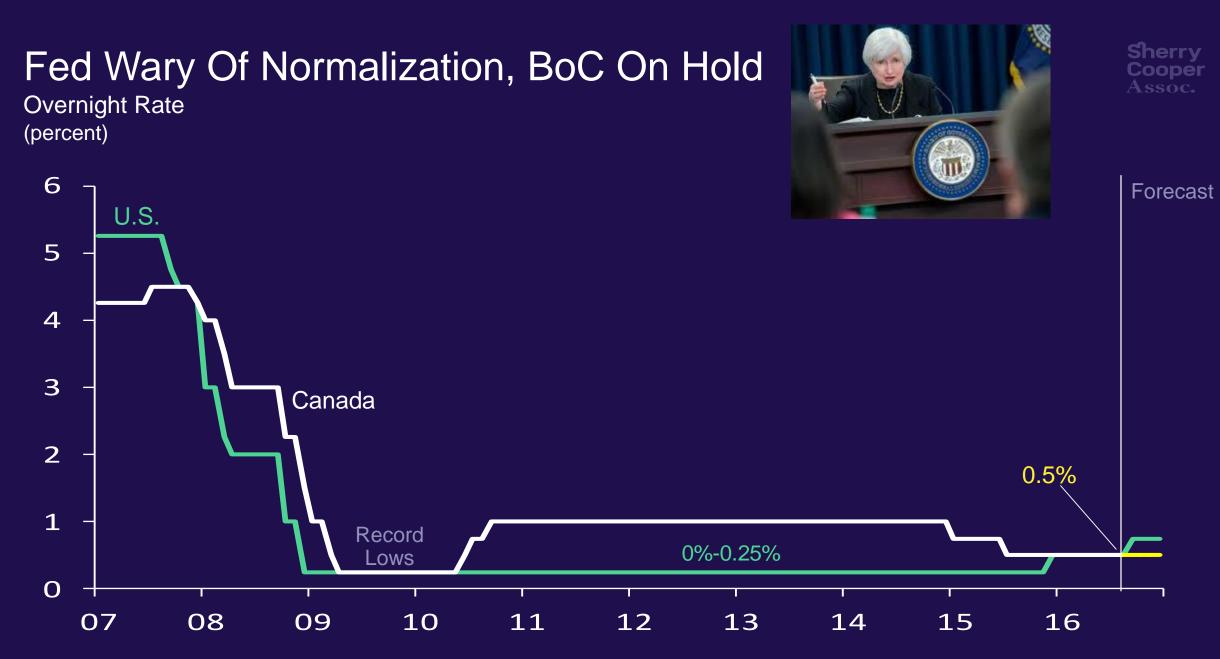

#### Financial Markets

Mortgage Rates Still Very Low Bank of Canada Stands Pat Fed Will Hike Rates

Source: Haver Analytics

Forecast = Sherry Cooper Assoc. Source: Haver Analytics, Bank of Canada, Federal Reserve Board