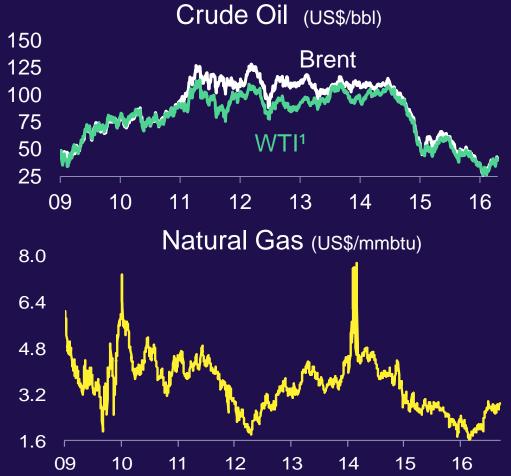

# Oil Price Hovers Near \$45 WTI Loonie Around 76¢ U.S. Bank of Canada On Hold

## Commodity Price Decline Hurts Canada

(as of September 15, 2016)

<sup>1</sup> West Texas Intermediate

Source: Bloomberg, U.S. Energy Information Administration, Haver Analytics, QuoteNet.com

Forecast = BMO Capital Markets <sup>1</sup> (US\$/bbl) <sup>2</sup> (US¢/C\$) Source: Hayer Agalytics, Bank of Canada, Bloomberg, U.S. Energy Information Administration