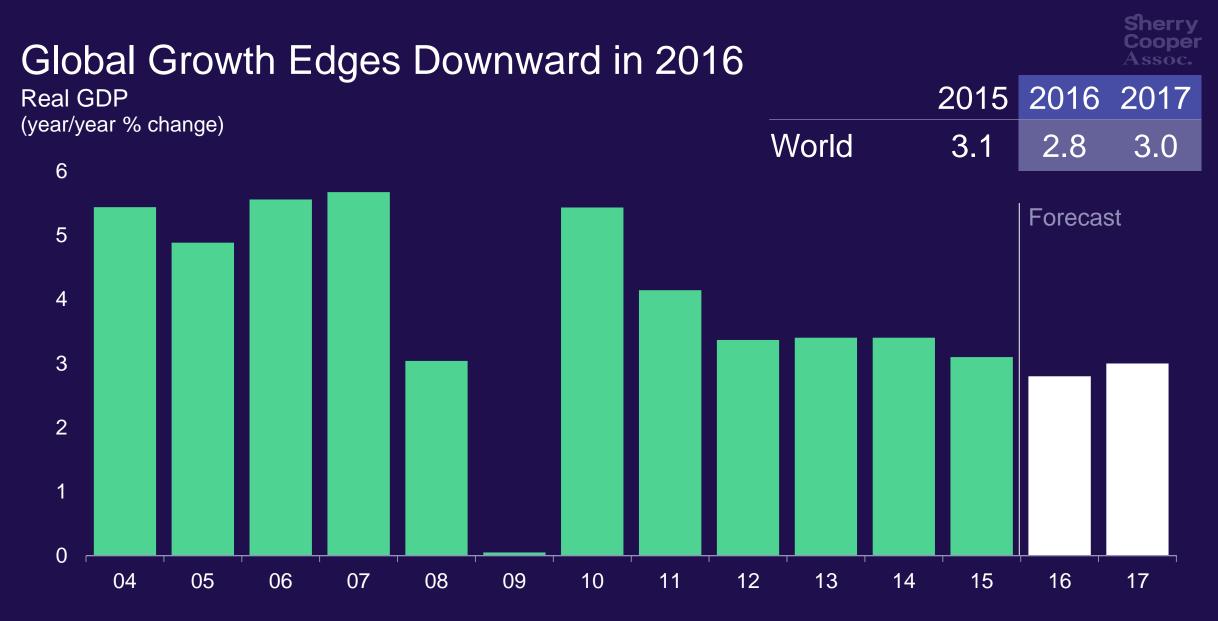

#### Global Economy... Slower This Year, Edges Upward In 2017

U.S. Tops Developed World
China Slowdown
Canada Falters
Oil Prices Waver
Negative Interest Rates Abound

Forecast = BMO Capital Markets Source: OECD, BMO Capital Markets