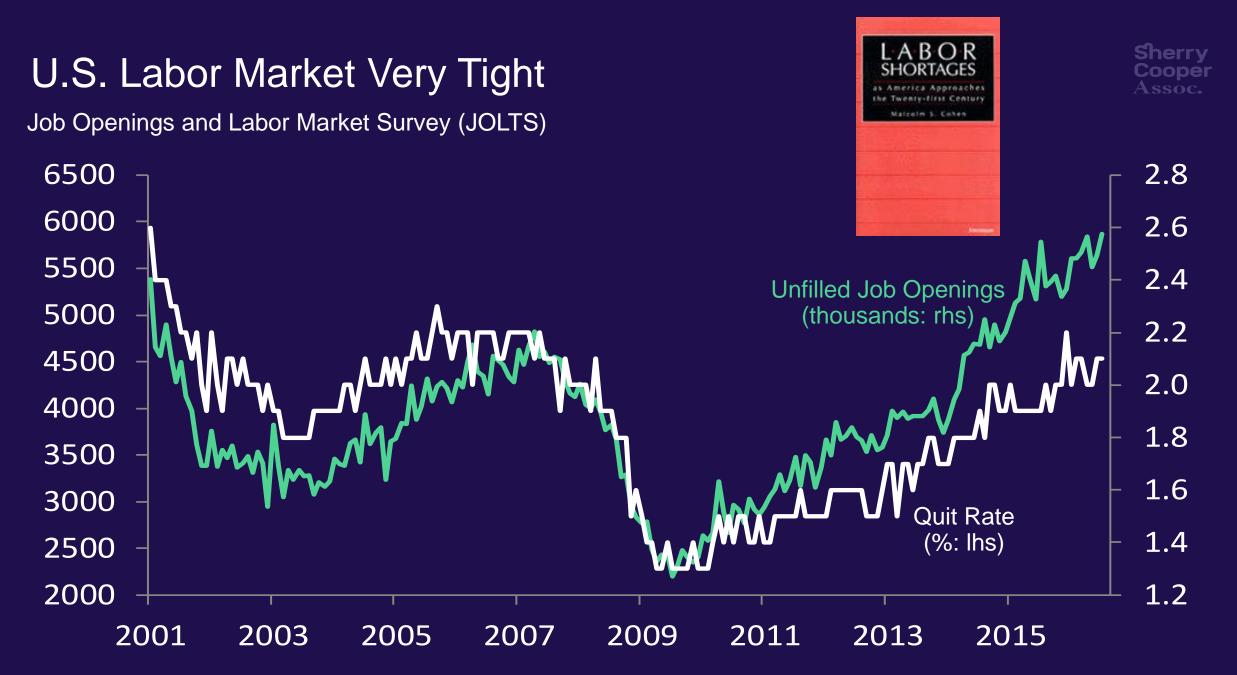

Source: OECD (2016), Haver Analytics

Source: Haver Analytics, Statistics Canada, Bureau of Labor Statistics

Shaded regions represent periods of U.S. recession Source: Haver Analytics, Sherry Cooper Associates