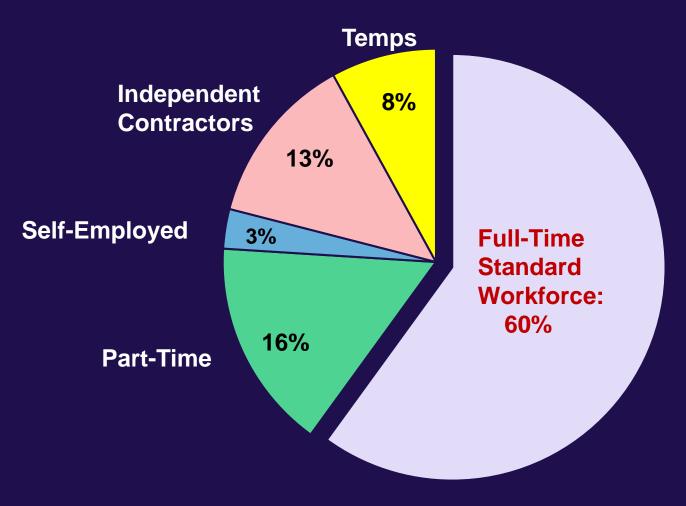

## The Gig Economy: 40% Contingent Workforce

2016 Employed Workforce

Shaded regions represent periods of U.S. recession Source: Haver Analytics, Sherry Cooper Associates