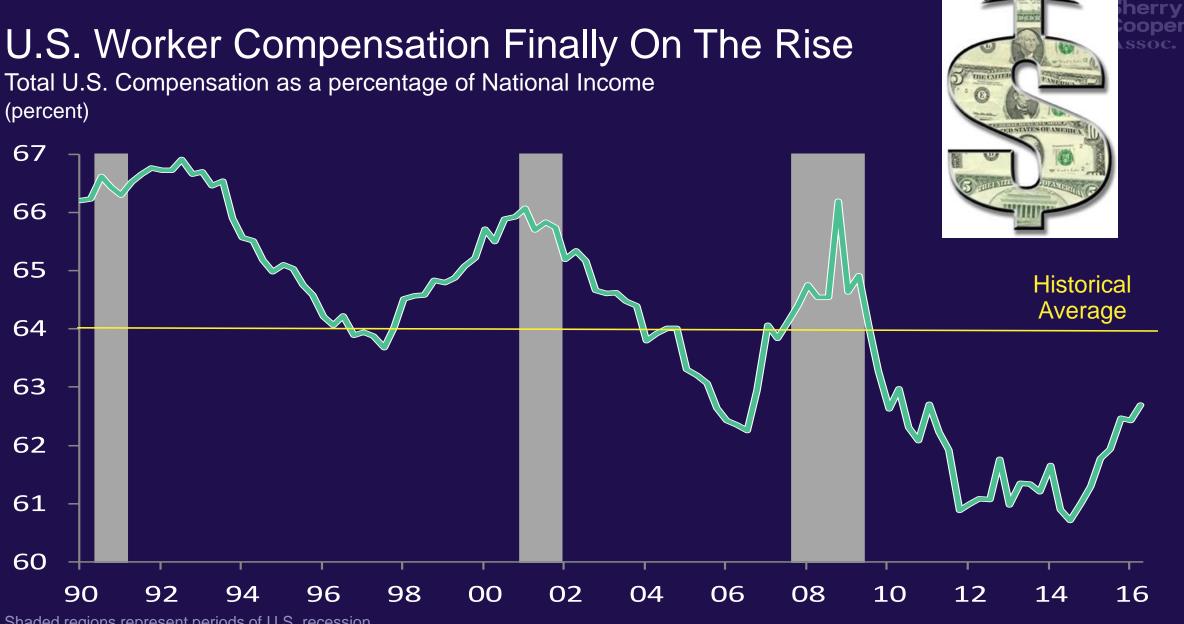

Source: OECD (2016), Haver Analytics

Source: Haver Analytics, Statistics Canada, Bureau of Labor Statistics

Shaded regions represent periods of U.S. recession Source: Haver Analytics, Sherry Cooper Associates