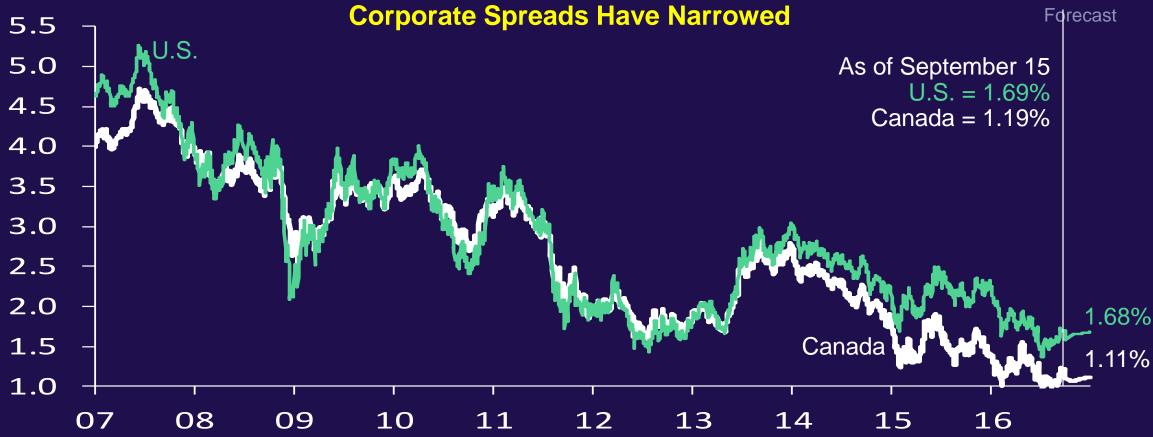

#### Financial Markets

Mortgage Rates Still Very Low Bank of Canada Stands Pat Fed Will Hike Rates

Source: Haver Analytics

Forecast = Sherry Cooper Assoc. Source: Haver Analytics, Bank of Canada, Federal Reserve Board