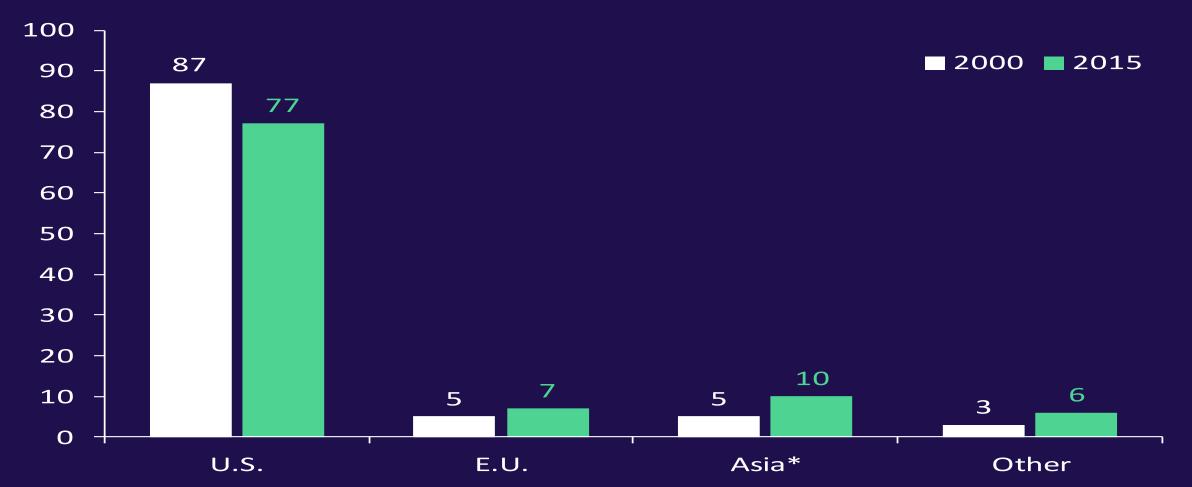

#### Canadian Export Shares

Share of Canadian Goods Exports by Region of Destination (percent)

\*Excludes the Middle East. Note: Totals may not add due to rounding. Source: Federal Budget 2016 ("Growing the Middle Class", March 22, 2016)