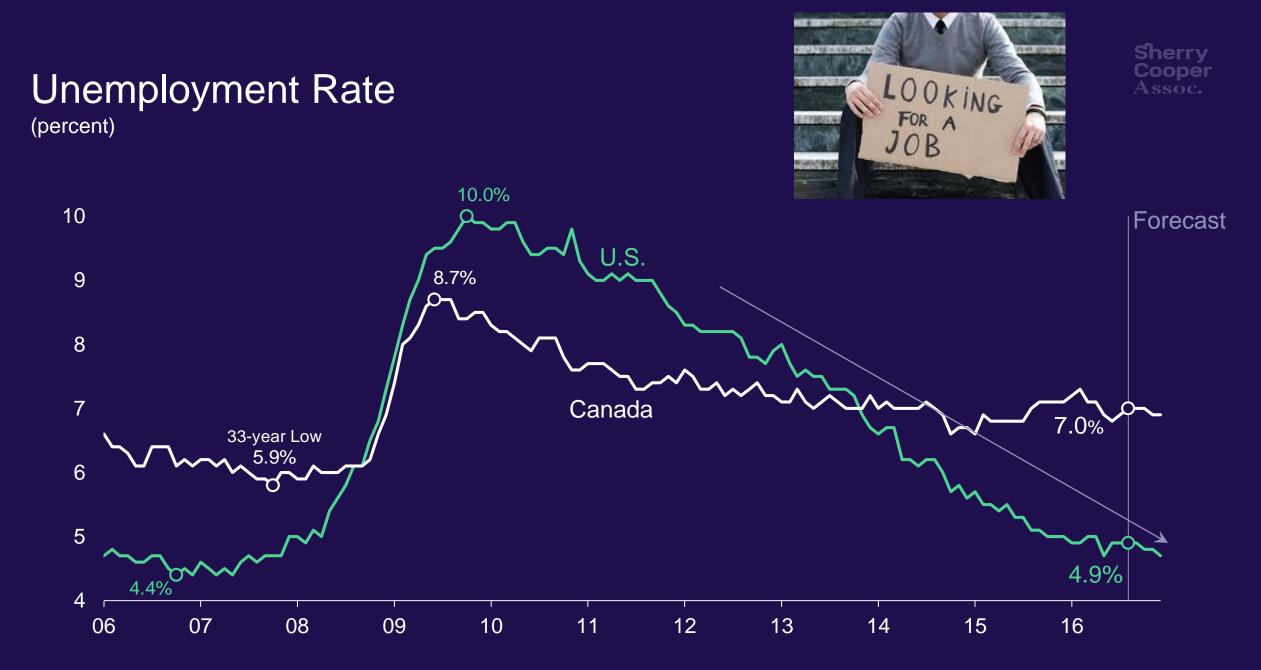

Source: OECD (2016), Haver Analytics

Source: Haver Analytics, Statistics Canada, Bureau of Labor Statistics

Shaded regions represent periods of U.S. recession Source: Haver Analytics, Sherry Cooper Associates