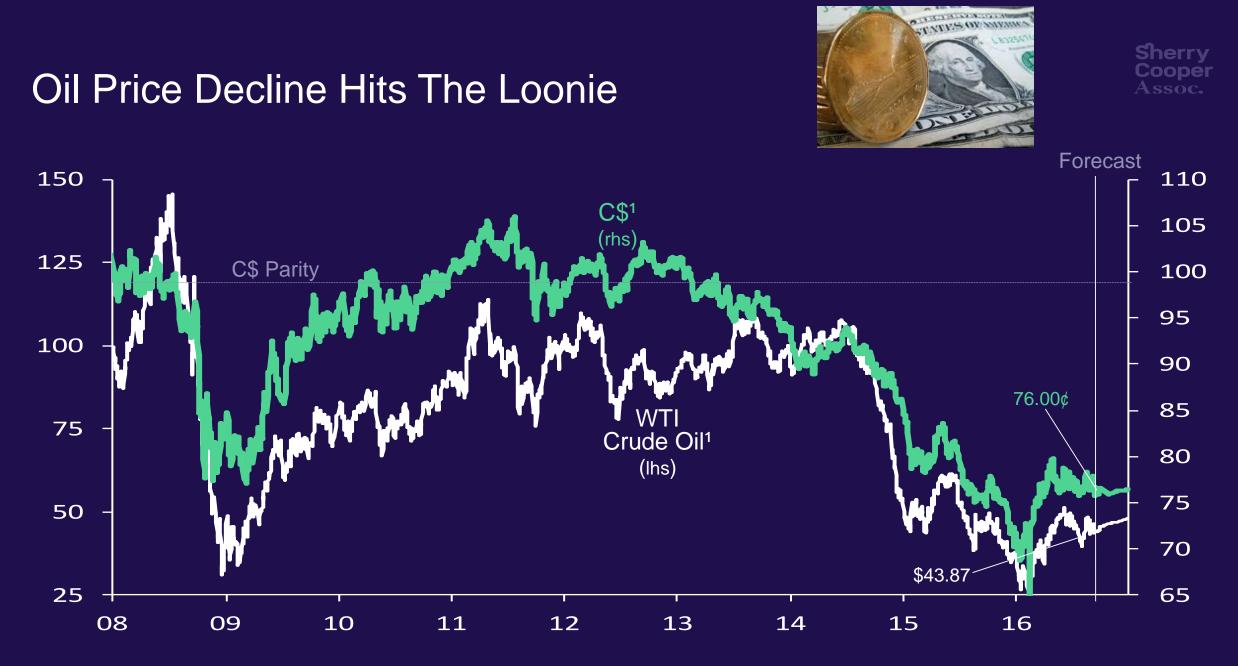

#### Loonie Moves Off Recent Bottom

# Oil Price Hovers Near \$45 WTI Loonie Around 76¢ U.S. Bank of Canada On Hold

## Commodity Price Decline Hurts Canada

(as of September 15, 2016)

<sup>1</sup> West Texas Intermediate

Source: Bloomberg, U.S. Energy Information Administration, Haver Analytics, QuoteNet.com

Forecast = BMO Capital Markets <sup>1</sup> (US\$/bbl) <sup>2</sup> (US¢/C\$) Source: Hayer Agalytics, Bank of Canada, Bloomberg, U.S. Energy Information Administration