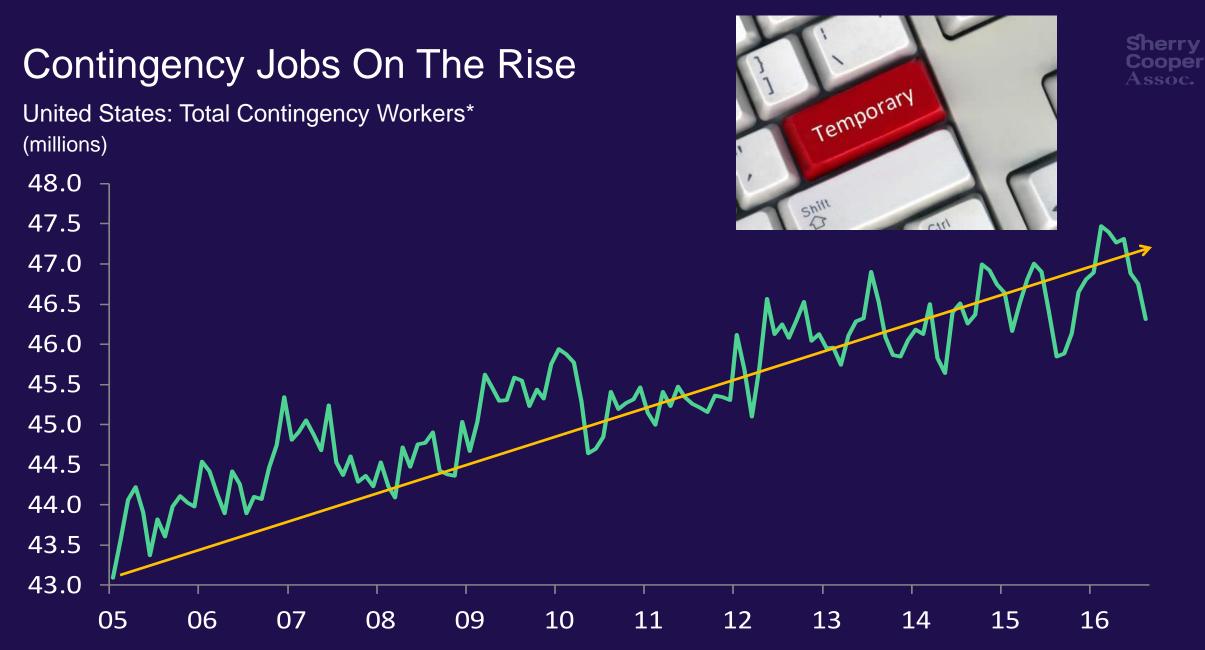

\*Composed of part-time workers, Unincorporated Self-Employed Workers, Contractors Source: Bureau of Labor Statistics, Haver Analytics, Sherry Cooper Associates