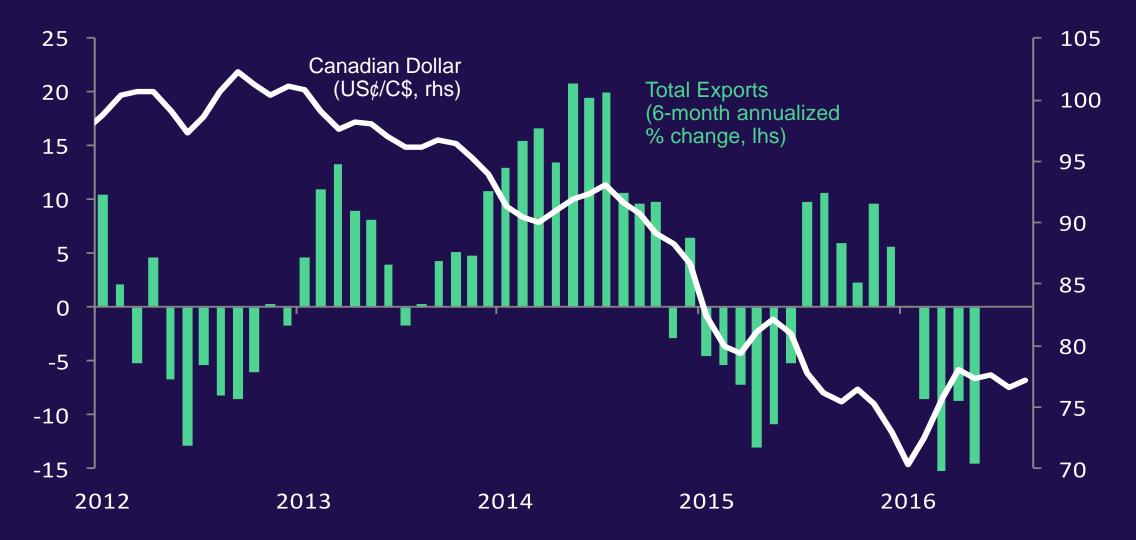

#### Lower Canadian Dollar... But Exports Disappoint

Sherry Cooper

Source: Haver Analytics, Statistics Canada