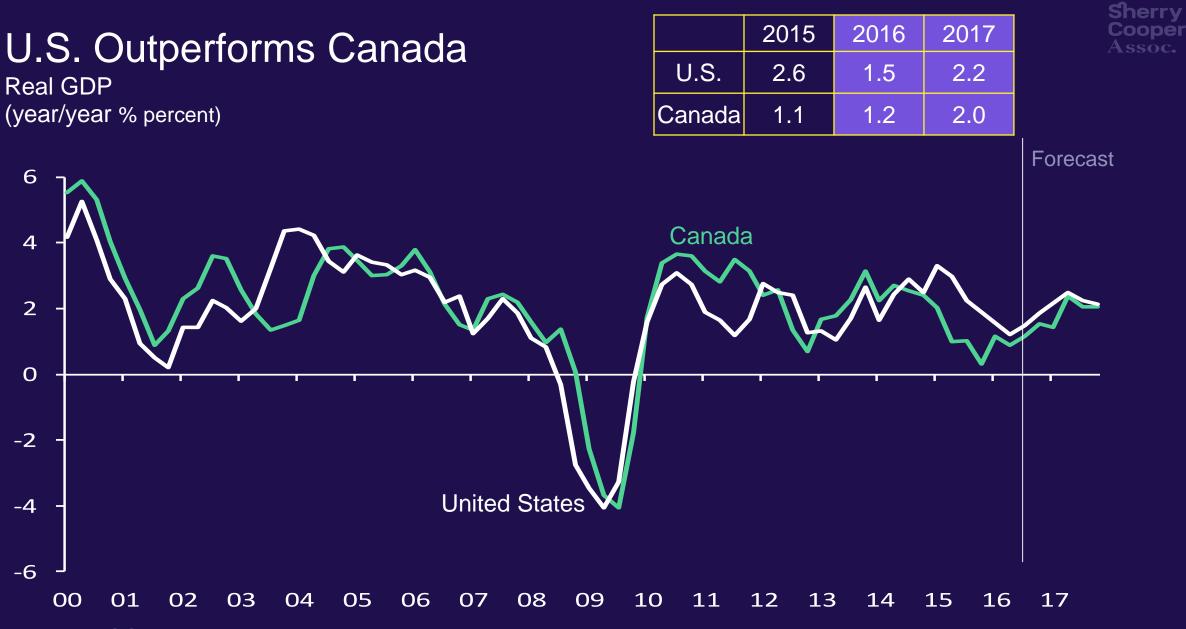

### Canadian Economy Still Struggling

Oil Shock Wildfires Jobs Soften Housing Mixed Export Setback **Fiscal Stimulus** 

2015

2016

2017

Cooper

Forecast = BMO Capital Markets

Source: Haver Analytics, Statistics Canada, BMO Capital Markets

Canadian Growth Improves A Bit in 2016