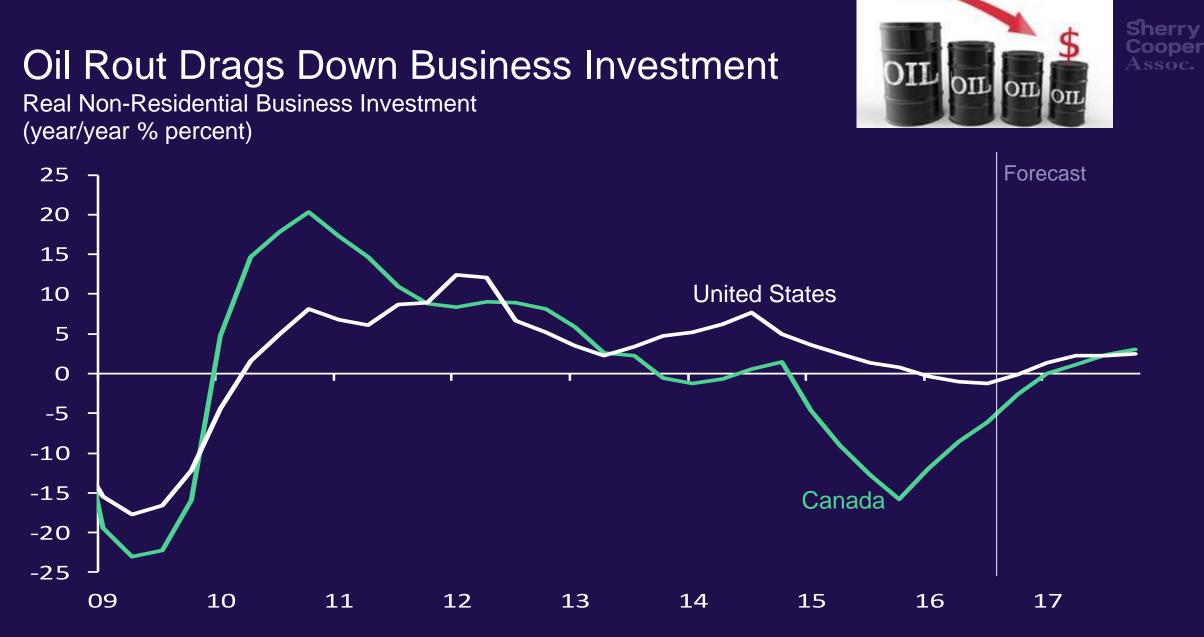

#### Pillars of Growth For Canada

Forecasts = BMO Capital Markets Source: Haver Analytics, Statistics Canada, Bureau of Economic Analysis

Source: Haver Analytics, Statistics Canada

**GRAYS & Co** 

Sherry

Cooper