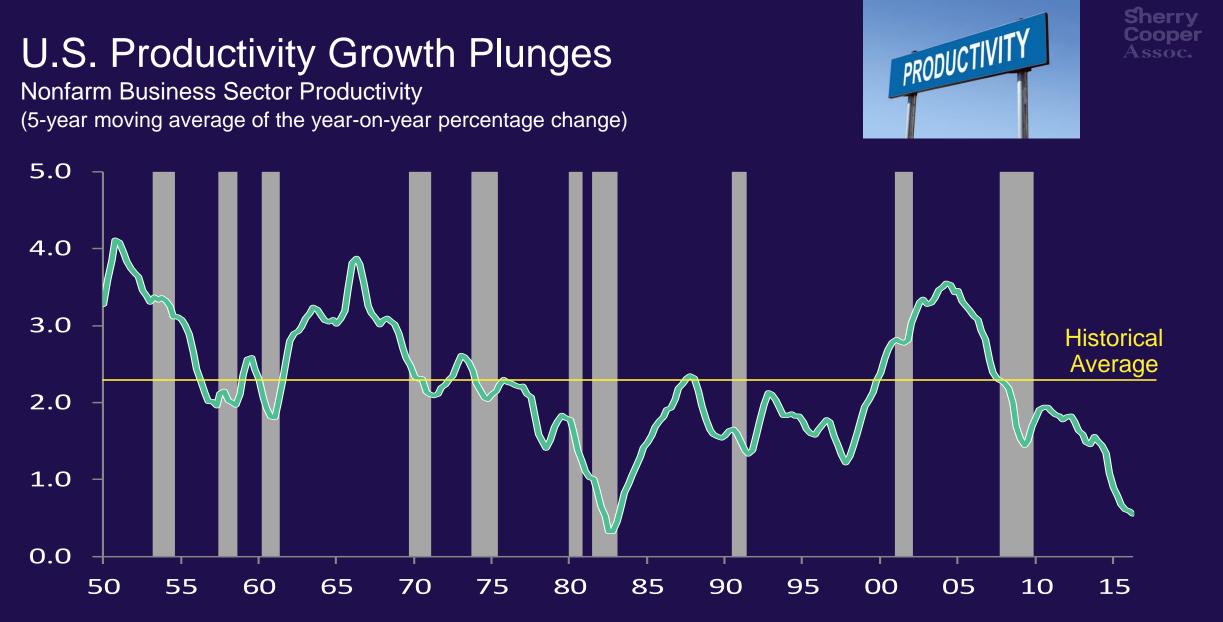

Source: OECD (2016), Haver Analytics

Source: Haver Analytics, Statistics Canada, Bureau of Labor Statistics

Shaded regions represent periods of U.S. recession Source: Haver Analytics, Sherry Cooper Associates