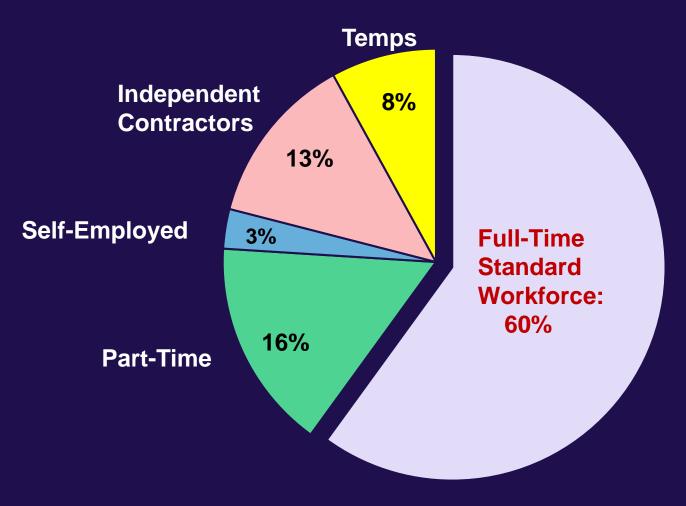

\*Composed of part-time workers, Unincorporated Self-Employed Workers, Contractors Source: Bureau of Labor Statistics, Haver Analytics, Sherry Cooper Associates

## The Gig Economy: 40% Contingent Workforce

2016 Employed Workforce

Shaded regions represent periods of U.S. recession Source: Haver Analytics, Sherry Cooper Associates