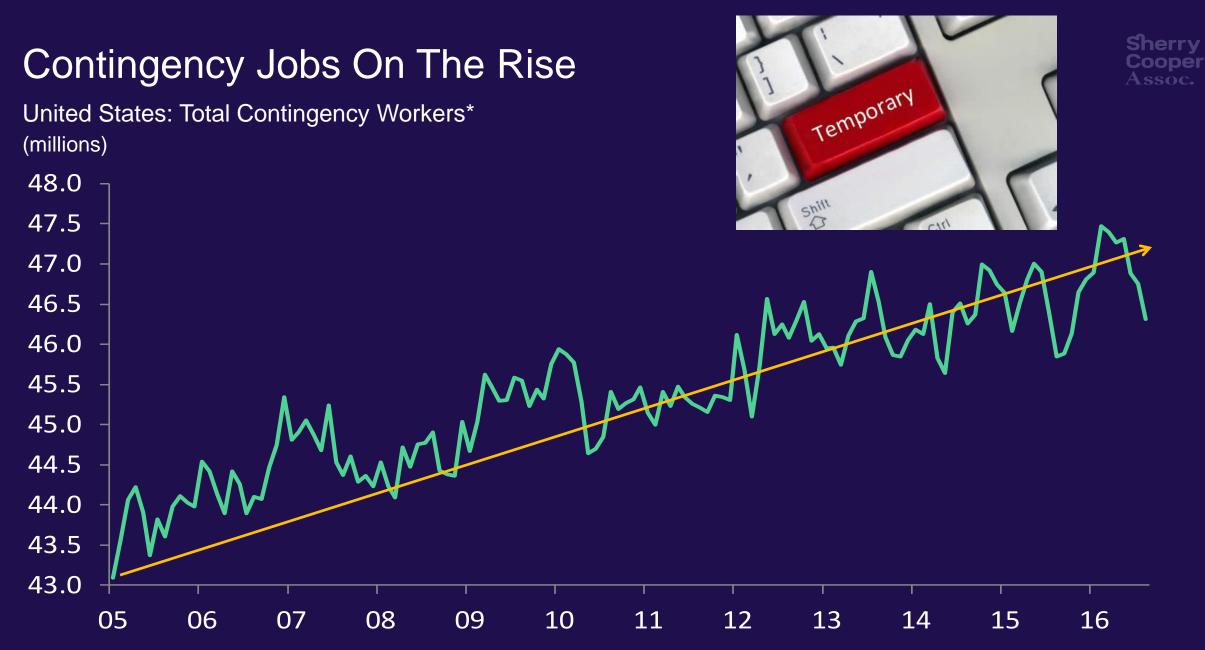

\*Composed of part-time workers, Unincorporated Self-Employed Workers, Contractors Source: Bureau of Labor Statistics, Haver Analytics, Sherry Cooper Associates

## The Gig Economy: 40% Contingent Workforce

2016 Employed Workforce

Shaded regions represent periods of U.S. recession Source: Haver Analytics, Sherry Cooper Associates